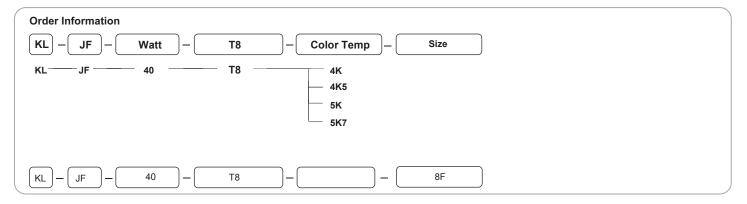

|  |
| Input Power   | 40W                |      |                  |  |
| Beam Angle    | 120°               |      |                  |  |
| Input Voltage | 100-277VAC/50-60Hz |      |                  |  |
| PFC           | >0.9               |      |                  |  |
| Life time     | 50000 hours        |      |                  |  |
| Power Input   | One end Input      |      |                  |  |
|               |                    |      |                  |  |

Housing Color: White

#### **Operating conditions**

#### Operating temperatures:

-10℃ TO 30℃

#### **Operating Humidity:**

20%-90% RH

### Storage Temperature

-20℃ TO 50℃

Storage Humidity: 10%- 75% RH

Application: Indoor

Tel: 864-401- 8156 Email: sales@krut-led.com Website: www.krut-led.com

# KLJF40T8XX8F