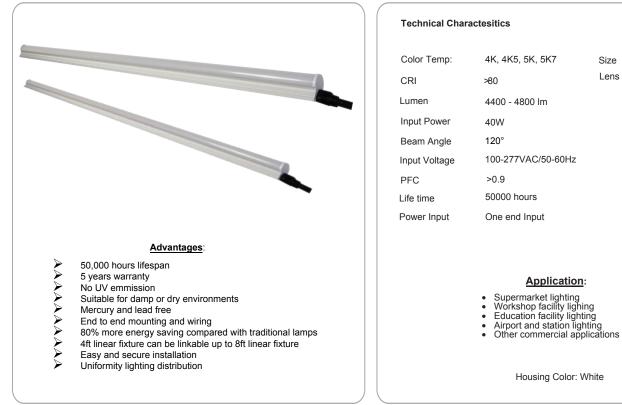

Min. 90°c Supply Conductors

Warranty Period assumes that the Products are operated for less than 8 hours per day.

| Color Temp:   | 4K, 4K5, 5K, 5K7   | Size | 2371x31.5x34.5mm |  |
|---------------|--------------------|------|------------------|--|
| CRI           | >80                | Lens | Clear/Frosted    |  |
| Lumen         | 4400 - 4800 lm     |      |                  |  |
| Input Power   | 40W                |      |                  |  |
| Beam Angle    | 120°               |      |                  |  |
| Input Voltage | 100-277VAC/50-60Hz |      |                  |  |
| PFC           | >0.9               |      |                  |  |
| Life time     | 50000 hours        |      |                  |  |
| Power Input   | One end Input      |      |                  |  |
|               |                    |      |                  |  |

Housing Color: White