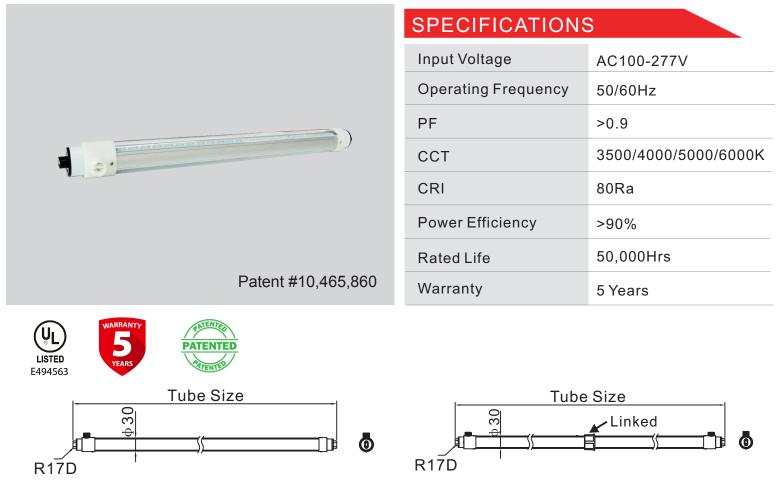

# Double side Led Sign Tube (Generation 2)

Sizes: F18, F24, F30, F36, F42, F48, F60, F64, F72, F84, F96

Sizes: F108, F117, F120 (2 pcs per lamp) for easy shipping and handling.

### PARAMETERS

| Name   Size   Voltage   Patent     2SL07T10XX0450   F18   AC100-277V   7W   910lm   Clear     2SL13T10XX0600   F24   AC100-277V   13W   1560lm   Clear     2SL13T10XX0750   F30   AC100-277V   13W   1690lm   Clear     2SL16T10XX0900   F36   AC100-277V   16W   2080lm   Clear     2SL21T10XX1050   F42   AC100-277V   21W   2700lm   Clear     2SL28T10XX1050   F48   AC100-277V   21W   2730lm   Clear     2SL28T10XX1500   F60   AC100-277V   28W   3640lm   Clear     2SL28T10XX1600   F64   AC100-277V   28W   3640lm   Clear     2SL38T10XX1800   F72   AC100-277V   38W   4750lm   Clear     2SL51T10XX2100   F84   AC100-277V   38W   4750lm   Clear     2SL51T10XX2100   F84   AC100-277V   51W   6630lm   Clear     2SL51T10XX2475   F96   AC100-277V </th <th></th> <th></th> <th></th> <th></th> <th></th> <th></th> <th></th> <th></th>                                                                                                                                                                                                                                                                                                                                                                                                                                                                                                                                                                                                                                                                                                                                                                  |                               |   |       |        |         |            |      |                |
|-------------------------------------------------------------------------------------------------------------------------------------------------------------------------------------------------------------------------------------------------------------------------------------------------------------------------------------------------------------------------------------------------------------------------------------------------------------------------------------------------------------------------------------------------------------------------------------------------------------------------------------------------------------------------------------------------------------------------------------------------------------------------------------------------------------------------------------------------------------------------------------------------------------------------------------------------------------------------------------------------------------------------------------------------------------------------------------------------------------------------------------------------------------------------------------------------------------------------------------------------------------------------------------------------------------------------------------------------------------------------------------------------------------------------------------------------------------------------------------------------------------------------------------------------------------------------------------------------------------------------|-------------------------------|---|-------|--------|---------|------------|------|----------------|
| 2SL13T10XX0600 F24 AC100-277V 13W 1560lm Clear   2SL13T10XX0750 F30 AC100-277V 13W 1690lm Clear   2SL16T10XX0900 F36 AC100-277V 16W 2080lm Clear   2SL21T10XX1050 F42 AC100-277V 21W 2700lm Clear   2SL21T10XX1050 F42 AC100-277V 21W 2730lm Clear   2SL28T10XX1500 F60 AC100-277V 28W 3640lm Clear   2SL28T10XX1600 F64 AC100-277V 28W 3640lm Clear   2SL38T10XX1600 F64 AC100-277V 38W 4750lm Clear   2SL38T10XX1800 F72 AC100-277V 38W 4750lm Clear   2SL51T10XX2100 F84 AC100-277V 38W 4750lm Clear   2SL51T10XX2475 F96 AC100-277V 51W 6630lm Clear   2SL60T10XX2925 F117 AC100-277V 60W 8450lm Clear                                                                                                                                                                                                                                                                                                                                                                                                                                                                                                                                                                                                                                                                                                                                                                                                                                                                                                                                                                                                              | Innova                        |   | Cover | Lumens | Wattage |            |      |                |
| 2SL13T10XX0600 F24 AC100-277V 13W 1560Im Clear   2SL13T10XX0750 F30 AC100-277V 13W 1690Im Clear   2SL16T10XX0900 F36 AC100-277V 16W 2080Im Clear   2SL21T10XX1050 F42 AC100-277V 21W 2700Im Clear   2SL21T10XX1050 F42 AC100-277V 21W 2730Im Clear   2SL28T10XX1500 F60 AC100-277V 28W 3640Im Clear   2SL28T10XX1600 F64 AC100-277V 28W 3640Im Clear   2SL38T10XX1600 F64 AC100-277V 38W 4750Im Clear   2SL38T10XX2100 F84 AC100-277V 38W 4750Im Clear   2SL51T10XX2475 F96 AC100-277V 51W 6630Im Clear   2SL50T10XX2925 F117 AC100-277V 51W 6630Im Clear   2SL60T10XX2925 F117 AC100-277V 60W 8450Im Clear                                                                                                                                                                                                                                                                                                                                                                                                                                                                                                                                                                                                                                                                                                                                                                                                                                                                                                                                                                                                             |                               |   | Clear | 910lm  | 7W      | AC100-277V | F18  | 2SL07T10XX0450 |
| 2SL16T10XX0900 F36 AC100-277V 16W 2080lm Clear   2SL21T10XX1050 F42 AC100-277V 21W 2700lm Clear   2SL21T10XX1200 F48 AC100-277V 21W 2730lm Clear   2SL28T10XX1500 F60 AC100-277V 28W 3640lm Clear   2SL28T10XX1600 F64 AC100-277V 28W 3640lm Clear   2SL38T10XX1800 F72 AC100-277V 38W 4750lm Clear   2SL38T10XX2100 F84 AC100-277V 38W 4750lm Clear   2SL51T10XX2475 F96 AC100-277V 51W 6630lm Clear   2SL50T10XX2925 F117 AC100-277V 51W 6630lm Clear   2SL60T10XX2925 F117 AC100-277V 60W 8450lm Clear                                                                                                                                                                                                                                                                                                                                                                                                                                                                                                                                                                                                                                                                                                                                                                                                                                                                                                                                                                                                                                                                                                               | Patent                        |   | Clear | 1560lm | 13W     | AC100-277V | F24  | 2SL13T10XX0600 |
| 2SL16T10XX0900 F36 AC100-277V 16W 2080lm Clear less the   2SL21T10XX1050 F42 AC100-277V 21W 2700lm Clear Retrofi   2SL21T10XX1200 F48 AC100-277V 21W 2730lm Clear Iss the   2SL28T10XX1500 F60 AC100-277V 28W 3640lm Clear Internation to the second to the secon | Design<br>less tha            |   | Clear | 1690lm | 13W     | AC100-277V | F30  | 2SL13T10XX0750 |
| 2SL21T10XX1200 F48 AC100-277V 21W 2730lm Clear   2SL28T10XX1500 F60 AC100-277V 28W 3640lm Clear   2SL28T10XX1600 F64 AC100-277V 28W 3640lm Clear   2SL38T10XX1600 F64 AC100-277V 38W 4750lm Clear   2SL38T10XX1800 F72 AC100-277V 38W 4750lm Clear   2SL38T10XX2100 F84 AC100-277V 38W 4750lm Clear   2SL51T10XX2475 F96 AC100-277V 51W 6630lm Clear   2SL51T10XX2700 F108 AC100-277V 51W 6630lm Clear   2SL60T10XX2925 F117 AC100-277V 60W 8450lm Clear                                                                                                                                                                                                                                                                                                                                                                                                                                                                                                                                                                                                                                                                                                                                                                                                                                                                                                                                                                                                                                                                                                                                                                |                               |   | Clear | 2080lm | 16W     | AC100-277V | F36  | 2SL16T10XX0900 |
| 2SL21T10XX1200 F48 AC100-277V 21W 2730lm Clear Iight ou   2SL28T10XX1500 F60 AC100-277V 28W 3640lm Clear International   2SL28T10XX1600 F64 AC100-277V 28W 3640lm Clear International   2SL38T10XX1600 F64 AC100-277V 38W 4750lm Clear LED Div   2SL38T10XX1800 F72 AC100-277V 38W 4750lm Clear Led Div   2SL38T10XX2100 F84 AC100-277V 38W 4750lm Clear Heat Div   2SL51T10XX2475 F96 AC100-277V 51W 6630lm Clear Two sid   2SL60T10XX2925 F117 AC100-277V 60W 8450lm Clear LeD solution                                                                                                                                                                                                                                                                                                                                                                                                                                                                                                                                                                                                                                                                                                                                                                                                                                                                                                                                                                                                                                                                                                                               | Retrofi<br>light ou<br>Mainte |   | Clear | 2700lm | 21W     | AC100-277V | F42  | 2SL21T10XX1050 |
| 2SL28T10XX1600 F64 AC100-277V 28W 3640Im Clear   2SL38T10XX1800 F72 AC100-277V 38W 4750Im Clear   2SL38T10XX2100 F84 AC100-277V 38W 4750Im Clear   2SL51T10XX2475 F96 AC100-277V 51W 6630Im Clear   2SL51T10XX2700 F108 AC100-277V 51W 6630Im Clear   2SL60T10XX2925 F117 AC100-277V 60W 8450Im Clear                                                                                                                                                                                                                                                                                                                                                                                                                                                                                                                                                                                                                                                                                                                                                                                                                                                                                                                                                                                                                                                                                                                                                                                                                                                                                                                   |                               | - | Clear | 2730Im | 21W     | AC100-277V | F48  | 2SL21T10XX1200 |
| 2SL28T10XX1800 F72 AC100-277V 38W 4750Im Clear   2SL38T10XX2100 F84 AC100-277V 38W 4750Im Clear   2SL51T10XX2475 F96 AC100-277V 51W 6630Im Clear   2SL51T10XX2700 F108 AC100-277V 51W 6630Im Clear   2SL60T10XX2925 F117 AC100-277V 60W 8450Im Clear                                                                                                                                                                                                                                                                                                                                                                                                                                                                                                                                                                                                                                                                                                                                                                                                                                                                                                                                                                                                                                                                                                                                                                                                                                                                                                                                                                    |                               |   | Clear | 3640Im | 28W     | AC100-277V | F60  | 2SL28T10XX1500 |
| 2SL38T10XX1800 F72 AC100-277V 38W 4750Im Clear   2SL38T10XX2100 F84 AC100-277V 38W 4750Im Clear   2SL51T10XX2475 F96 AC100-277V 51W 6630Im Clear   2SL51T10XX2700 F108 AC100-277V 51W 6630Im Clear   2SL60T10XX2925 F117 AC100-277V 60W 8450Im Clear                                                                                                                                                                                                                                                                                                                                                                                                                                                                                                                                                                                                                                                                                                                                                                                                                                                                                                                                                                                                                                                                                                                                                                                                                                                                                                                                                                    |                               | - | Clear | 3640lm | 28W     | AC100-277V | F64  | 2SL28T10XX1600 |
| 2SL51T10XX2475 F96 AC100-277V 51W 6630Im Clear   2SL51T10XX2700 F108 AC100-277V 51W 6630Im Clear   2SL60T10XX2925 F117 AC100-277V 60W 8450Im Clear                                                                                                                                                                                                                                                                                                                                                                                                                                                                                                                                                                                                                                                                                                                                                                                                                                                                                                                                                                                                                                                                                                                                                                                                                                                                                                                                                                                                                                                                      |                               |   | Clear | 4750lm | 38W     | AC100-277V | F72  | 2SL38T10XX1800 |
| 2SL51T10XX2475 F96 AC100-277V 51W 6630Im Clear   2SL51T10XX2700 F108 AC100-277V 51W 6630Im Clear   2SL60T10XX2925 F117 AC100-277V 60W 8450Im Clear                                                                                                                                                                                                                                                                                                                                                                                                                                                                                                                                                                                                                                                                                                                                                                                                                                                                                                                                                                                                                                                                                                                                                                                                                                                                                                                                                                                                                                                                      |                               | - | Clear | 4750lm | 38W     | AC100-277V | F84  | 2SL38T10XX2100 |
| 2SL60T10XX2925 F117 AC100-277V 60W 8450lm Clear                                                                                                                                                                                                                                                                                                                                                                                                                                                                                                                                                                                                                                                                                                                                                                                                                                                                                                                                                                                                                                                                                                                                                                                                                                                                                                                                                                                                                                                                                                                                                                         | lowern                        |   | Clear | 6630Im | 51W     | AC100-277V | F96  | 2SL51T10XX2475 |
| 2SL60T10XX2925 F117 AC100-277V 60W 8450Im Clear solutio                                                                                                                                                                                                                                                                                                                                                                                                                                                                                                                                                                                                                                                                                                                                                                                                                                                                                                                                                                                                                                                                                                                                                                                                                                                                                                                                                                                                                                                                                                                                                                 | Two sic<br>LEDs,<br>solutio   |   | Clear | 6630lm | 51W     | AC100-277V | F108 | 2SL51T10XX2700 |
| 2SL60T10XX3000 F120 AC100-277V 60W 8450Im Clear                                                                                                                                                                                                                                                                                                                                                                                                                                                                                                                                                                                                                                                                                                                                                                                                                                                                                                                                                                                                                                                                                                                                                                                                                                                                                                                                                                                                                                                                                                                                                                         |                               |   | Clear | 8450Im | 60W     | AC100-277V | F117 | 2SL60T10XX2925 |
|                                                                                                                                                                                                                                                                                                                                                                                                                                                                                                                                                                                                                                                                                                                                                                                                                                                                                                                                                                                                                                                                                                                                                                                                                                                                                                                                                                                                                                                                                                                                                                                                                         |                               |   | Clear | 8450lm | 60W     | AC100-277V | F120 | 2SL60T10XX3000 |

\* "XX" in the Model Name represents CCT (3500K, 4000K, 5000K,6000K) (In Stock 6000K) \*FIXTURE SIZES ARE PERFECTLY MATCHED WITH EXISTING TUBES ,FOR HASSLEFREE INSTALLATION.