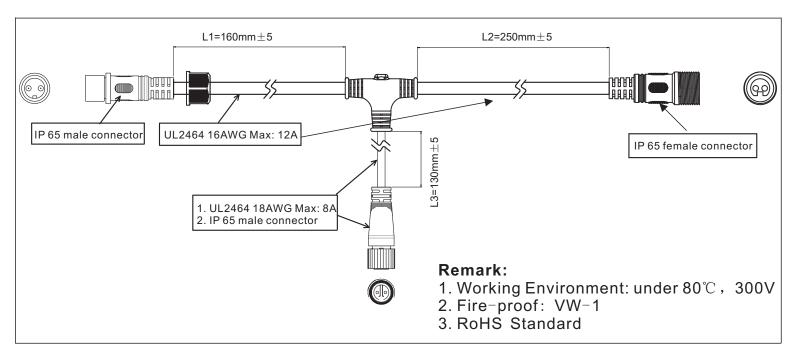

# Double side Led Sign Tube (Generation 2)





Sizes: F18, F24, F30, F36, F42, F48, F60, F64, F72, F84, F96

Sizes: F108, F117, F120 (2 pcs per lamp) for easy shipping and handling.

# T CONNECTOR DIAGRAM



### PARAMETERS

| Name   Size   Voltage   Patent     2SL07T10XX0450   F18   AC100-277V   7W   910lm   Clear     2SL13T10XX0600   F24   AC100-277V   13W   1560lm   Clear     2SL13T10XX0750   F30   AC100-277V   13W   1690lm   Clear     2SL16T10XX0900   F36   AC100-277V   16W   2080lm   Clear     2SL21T10XX1050   F42   AC100-277V   21W   2700lm   Clear     2SL28T10XX1050   F48   AC100-277V   21W   2730lm   Clear     2SL28T10XX1500   F60   AC100-277V   28W   3640lm   Clear     2SL28T10XX1600   F64   AC100-277V   28W   3640lm   Clear     2SL38T10XX1800   F72   AC100-277V   38W   4750lm   Clear     2SL51T10XX2100   F84   AC100-277V   38W   4750lm   Clear     2SL51T10XX2100   F84   AC100-277V   51W   6630lm   Clear     2SL51T10XX2475   F96   AC100-277V </th <th></th> <th></th> <th></th> <th></t