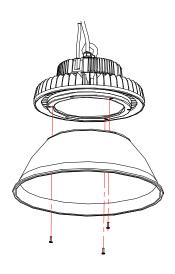

## **MOUNTING OPTIONS:**

Hook Mount (100-277V only)

Dimmable: 1-10V:(100-277V & 200V-480V) Dali:(100-277V )

Flood Light Bracket adjustable angle (100-277V only)

Type U Bracket (100-277V & 200V-480V)

#### **MOUNTING OPTIONS:**