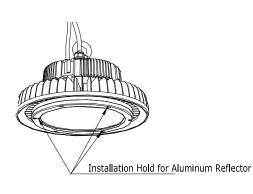

## **MOUNTING OPTIONS:**

Hook Mount (100-277V only)

Dimmable: 1-10V:(100-277V & 200V-480V) Dali:(100-277V )

Flood Light Bracket adjustable angle (100-277V only)

Type U Bracket (100-277V & 200V-480V)

#### **MOUNTING OPTIONS:**