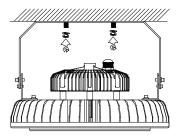

## **Installation**

Drilling a hole in the ceiling, install a hook.

Hanging the fixture.

Connect the cables.black-L, white-N, Yellow green-Ground take care of the waterproof processing.

Fix the bracket.

Connect the cables.black-L,white-N,Yellow green-Ground take care of the waterproof processing.