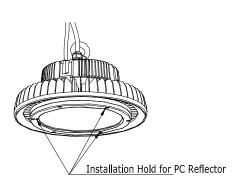

## **MOUNTING OPTIONS:**

Hook Mount (100-277V only)

Dimmable: 1-10V:(100-277V & 200V-480V) Dali:(100-277V )

Flood Light Bracket adjustable angle (100-277V only)

Type U Bracket (100-277V & 200V-480V)

#### **MOUNTING OPTIONS:**