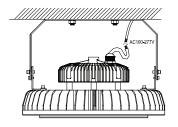

## **Installation**

Drilling a hole in the ceiling, install a hook.

Hanging the fixture.

Connect the cables.black-L, white-N, Yellow green-Ground take care of the waterproof processing.

Fix the bracket.

Connect the cables.black-L,white-N,Yellow green-Ground take care of the waterproof processing.