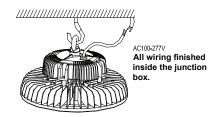

## **Installation**

Drilling a hole in the ceiling, install a hook.

Hanging the fixture.

Connect the cables.black-L, white-N, Yellow green-Ground take care of the waterproof processing.

Fix the bracket.

Connect the cables.black-L,white-N,Yellow green-Ground take care of the waterproof processing.