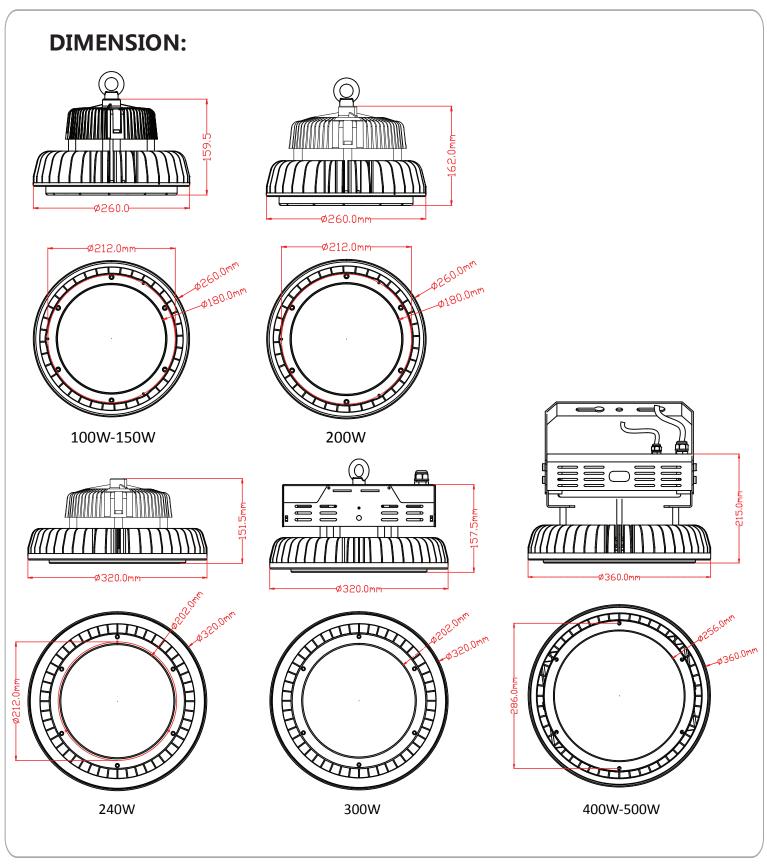

# **TECHNICAL PARAMETERS:**

| Model                         | 100W                          | 150W              | 200W              | 240W              | 300W              | 400W              | 500W              |
|-------------------------------|-------------------------------|-------------------|-------------------|-------------------|-------------------|-------------------|-------------------|
| Lumen Output                  | 13,000lm 14,000lm             | 19,500lm 21,000lm | 26,000lm 28,000lm | 31,200lm 33,600lm | 39,000lm 42,000lm | 52,000lm 56,000lm | 65,000lm 70,000lm |
| Lumen Efficiency              | 130lm/w, 140lm/w              | 130lm/w, 140lm/w  | 130lm/w, 140lm/w  | 130lm/w, 140lm/w  | 130lm/w, 140lm/w  | 130lm/w, 140lm/w  | 130lm/w, 140lm/w  |
| ССТ                           | 3000K/4000K/5000K/5700K/6500K |                   |                   |                   |                   |                   |                   |
| CRI                           | >80Ra                         |                   |                   |                   |                   |                   |                   |
| Light source                  | PHILIPS, LG, NICHIA           |                   |                   |                   |                   |                   |                   |
| Beam Angle                    | 60°/90°/120°                  | 60°/90°/120°      | 60°/90°/120°      | 60°/90°/120°      | 60°/90°/120°      | 80°/120°          | 80°/120°          |
| Lamp Dimensions               | Ф260*H159.5mm                 | Ф260*H159.5mm     | Ф260*H162.0mm     | Ф320*H151.5mm     | Ф320*H151.7mm     | Ф360*H215mm       | Ф360*H215mm       |
| Input Voltage                 | 100-277V/240-480V             |                   |                   |                   |                   |                   |                   |
| Power Factor                  | >0.93                         |                   |                   |                   |                   |                   |                   |
| THD                           | <15%                          |                   |                   |                   |                   |                   |                   |
| Driver                        | Meanwell                      |                   |                   |                   |                   |                   |                   |
| Operating Temp<br>Range       | —30°C TO+50°C                 |                   |                   |                   |                   |                   |                   |
| IP Rating                     | Ip6s                          |                   |                   |                   |                   |                   |                   |
| Dimming control<br>(Optional) | Yes                           |                   |                   |                   |                   |                   |                   |
| Certifications                | UL, DLC pending               |                   |                   | UL, DLC pending   |                   | UL, DLC pending   |                   |