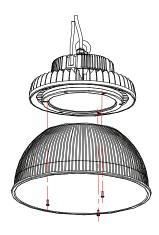

## **MOUNTING OPTIONS:**

Hook Mount (100-277V only)

Dimmable: 1-10V:(100-277V & 200V-480V) Dali:(100-277V )

Flood Light Bracket adjustable angle (100-277V only)

Type U Bracket (100-277V & 200V-480V)

#### **MOUNTING OPTIONS:**