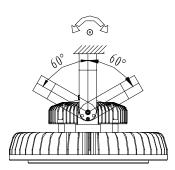

# **TECHNICAL PARAMETERS:**

| Model                         | 100W                          | 150W              | 200W              | 240W              | 300W              | 400W              | 500W              |
|-------------------------------|-------------------------------|-------------------|-------------------|-------------------|-------------------|-------------------|-------------------|
| Lumen Output                  | 13,000lm 14,000lm             | 19,500lm 21,000lm | 26,000lm 28,000lm | 31,200lm 33,600lm | 39,000lm 42,000lm | 52,000lm 56,000lm | 65,000lm 70,000lm |
| Lumen Efficiency              | 130lm/w, 140lm/w              | 130lm/w, 140lm/w  | 130lm/w, 140lm/w  | 130lm/w, 140lm/w  | 130lm/w, 140lm/w  | 130lm/w, 140lm/w  | 130lm/w, 140lm/w  |
| ССТ                           | 3000K/4000K/5000K/5700K/6500K |                   |                   |                   |                   |                   |                   |
| CRI                           | >80Ra                         |                   |                   |                   |                   |                   |                   |
| Light source                  | PHILIPS, LG, NICHIA           |                   |                   |                   |                   |                   |                   |
| Beam Angle                    | 60°/90°/120°                  | 60°/90°/120°      | 60°/90°/120°      | 60°/90°/120°      | 60°/90°/120°      | 80°/120°          | 80°/120°          |
| Lamp Dimensions               | Ф260*H159.5mm                 | Ф260*H159.5mm     | Ф260*H162.0mm     | Ф320*H151.5mm     | Ф320*H151.7mm     | Ф360*H215mm       | Ф360*H215mm       |
| Input Voltage                 | 100-277V/240-480V             |                   |                   |                   |                   |                   |                   |
| Power Factor                  | >0.93                         |                   |                   |                   |                   |                   |                   |
| THD                           | <15%                          |                   |                   |                   |                   |                   |                   |
| Driver                        | Meanwell                      |                   |                   |                   |                   |                   |                   |
| Operating Temp<br>Range       | —30°C TO+50°C                 |                   |                   |                   |                   |                   |                   |
| IP Rating                     | Ip6s                          |                   |                   |                   |                   |                   |                   |
| Dimming control<br>(Optional) | Yes                           |                   |                   |                   |                   |                   |                   |
| Certifications                | UL, DLC pending               |                   |                   | UL, DLC pending   |                   | UL, DLC pending   |                   |

Adjust the bracket to the beam angle you need.