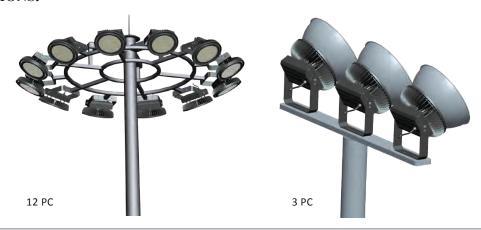

## **MOUNTING OPTIONS:**

Hook Mount (100-277V only)

Dimmable: 1-10V:(100-277V & 200V-480V) Dali:(100-277V )

Flood Light Bracket adjustable angle (100-277V only)

Type U Bracket (100-277V & 200V-480V)

#### **MOUNTING OPTIONS:**