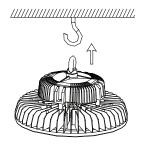

## **Installation**

Drilling a hole in the ceiling, install a hook.

Hanging the fixture.

Connect the cables.black-L, white-N, Yellow green-Ground take care of the waterproof processing.

Fix the bracket.

Connect the cables.black-L,white-N,Yellow green-Ground take care of the waterproof processing.