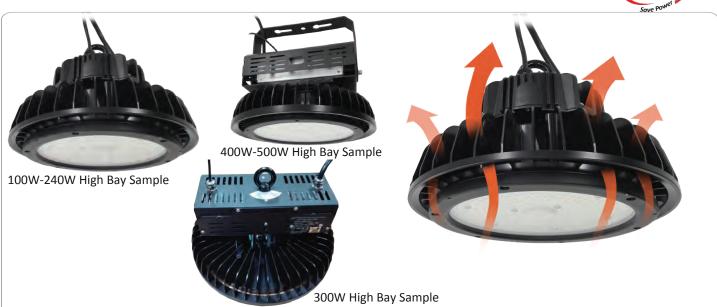

## **KLHL-HBXXWXXA1NUS-A**

Space series high bay is a patented product designed by a famous German designer with good heat dispersion, light weight and anti-corrosion.

# **TECHNICAL PARAMETERS:**

| Model                         | 100W                          | 150W              | 200W              | 240W              | 300W              | 400W              | 500W              |
|-------------------------------|-------------------------------|-------------------|-------------------|-------------------|-------------------|-------------------|-------------------|
| Lumen Output                  | 13,000lm 14,000lm             | 19,500lm 21,000lm | 26,000lm 28,000lm | 31,200lm 33,600lm | 39,000lm 42,000lm | 52,000lm 56,000lm | 65,000lm 70,000lm |
| Lumen Efficiency              | 130lm/w, 140lm/w              | 130lm/w, 140lm/w  | 130lm/w, 140lm/w  | 130lm/w, 140lm/w  | 130lm/w, 140lm/w  | 130lm/w, 140lm/w  | 130lm/w, 140lm/w  |
| ССТ                           | 3000K/4000K/5000K/5700K/6500K |                   |                   |                   |                   |                   |                   |
| CRI                           | >80Ra                         |                   |                   |                   |                   |                   |                   |
| Light source                  | PHILIPS, LG, NICHIA           |                   |                   |                   |                   |                   |                   |
| Beam Angle                    | 60°/90°/120°                  | 60°/90°/120°      | 60°/90°/120°      | 60°/90°/120°      | 60°/90°/120°      | 80°/120°          | 80°/120°          |
| Lamp Dimensions               | Ф260*H159.5mm                 | Ф260*H159.5mm     | Ф260*H162.0mm     | Ф320*H151.5mm     | Ф320*H151.7mm     | Ф360*H215mm       | Ф360*H215mm       |
| Input Voltage                 | 100-277V/240-480V             |                   |                   |                   |                   |                   |                   |
| Power Factor                  | >0.93                         |                   |                   |                   |                   |                   |                   |
| THD                           | <15%                          |                   |                   |                   |                   |                   |                   |
| Driver                        | Meanwell                      |                   |                   |                   |                   |                   |                   |
| Operating Temp<br>Range       | —30°C TO+50°C                 |                   |                   |                   |                   |                   |                   |
| IP Rating                     | Ip6s                          |                   |                   |                   |                   |                   |                   |
| Dimming control<br>(Optional) | Yes                           |                   |                   |                   |                   |                   |                   |
| Certifications                | UL, DLC pending               |                   |                   | UL, DLC pending   |                   | UL, DLC pending   |                   |